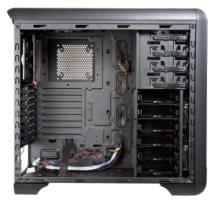

|                                          |        | LPC302 Series                                                     |
|------------------------------------------|--------|-------------------------------------------------------------------|
| Material                                 |        | SGCC 0.7mm                                                        |
| Dimension (D)x(W)x(H)                    |        | 520*221*450 mm                                                    |
| M/B Type                                 |        | ATX, Micro ATX                                                    |
| 5.25" Drive Bay                          |        | 4 Exposed                                                         |
| 3.5" Drive Bay                           |        | 6 Hidden                                                          |
| 2.5" Drive Bay                           |        | 6 Hidden (converted from 3.5" drive bays)                         |
| I/O Panel                                |        | USB2.0 x4 ( or USB2.0 x2 and USB3.0 x1), eSATA x1, HD/AC'97 Audio |
| Expansion Slot                           |        | 8                                                                 |
| Retaining holes for water cooling system |        | 5                                                                 |
| Fan Slot                                 | Front  | 3 x 12cm                                                          |
|                                          | Тор    | 2 x 14/12cm                                                       |
|                                          | Side   | 6 x 12cm                                                          |
|                                          | Rear   | 1 x 12cm                                                          |
|                                          | Bottom | 1 x 14/12cm                                                       |
| Power Supply                             |        | PS2 (Optional)                                                    |