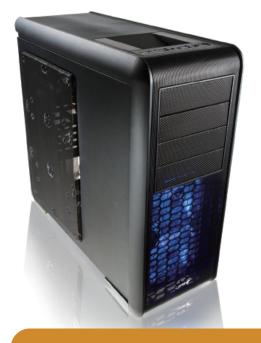

## LPC302 SERIES

**Rear View** 

- Top 1x 3.5"/ 2.5" hot-swap dock (optional)
- 8x expansion slots to support 3-way VGA card installation
- Cable tie for advanced PSU securing
- Bottom mounted PSU slot with removable dust filter
- Rubber strips and grommets for PSU and HDD installation
- Tool-less installation for all devices
- Advanced cooling performance with up to 13 x fan capacity