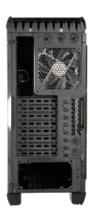

## LPC302 SERIES

**Rear View** 

- Top 1x 3.5"/ 2.5" hot-swap dock (optional)
- 8x expansion slots to support 3-way VGA card installation
- Cable tie for advanced PSU securing
- Bottom mounted PSU slot with removable dust filter
- Rubber strips and grommets for PSU and HDD installation
- Tool-less installation for all devices
- Advanced cooling performance with up to 13 x fan capacity